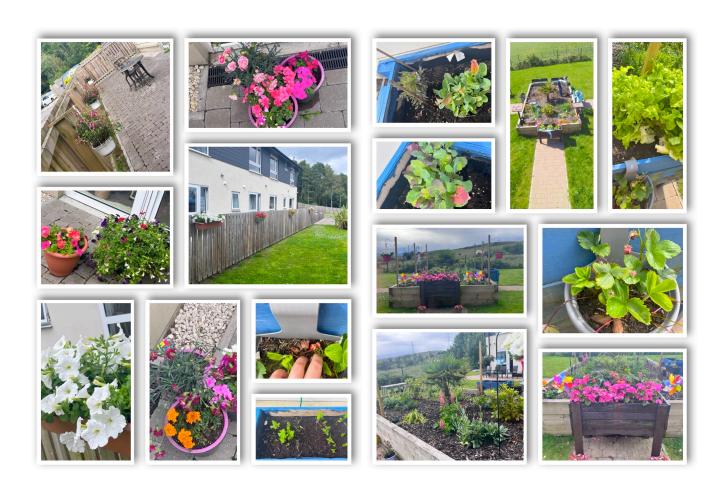

# **Garden Competition**

We made the most of the recent sunny weather by getting outdoors to get our garden fully prepared for a regional Garden Competition which has just taken place.

A special thanks to Catherine Hughes for helping us make the raised planter at the back door look so special. Also a thank you to Davie, our Maintenance Man, for digging up trees and keeping the plants alive! We have yet to hear if we won or not...